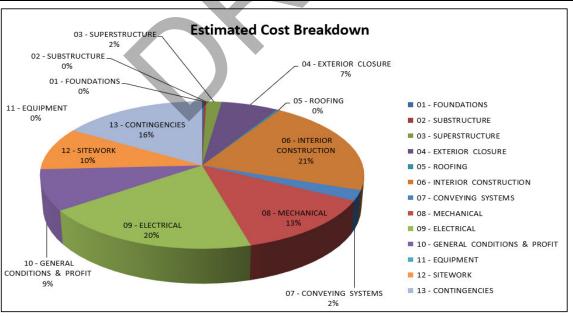

| Construction Cost Estimate Breakdown (From Construction Cost Estimate) |              |           |
|------------------------------------------------------------------------|--------------|-----------|
| Gen. Cond., Overhead & Profit                                          | \$           | 489,182   |
| Foundations - No Addition                                              | \$           | 12,060    |
| Substructure                                                           | \$           | 13,500    |
| Superstructure                                                         | \$           | 95,000    |
| Exterior Closure                                                       | \$           | 351,980   |
| Roofing                                                                | \$           | 16,750    |
| Interior Construction                                                  | \$           | 1,165,885 |
| Conveying Systems                                                      | \$           | 125,000   |
| Mechanical                                                             | \$           | 717,008   |
| Electrical                                                             | \$           | 1,063,048 |
| Equipment - in FF&E                                                    | \$           | -         |
| Sitework - Misc. Accessories                                           | \$           | 516,290   |
| Contingencies                                                          | \$           | 894,878   |
|                                                                        | Sub Total \$ | 5,460,581 |

| PARAMETER COST                                       | ING MODEL       |                  |           |            |
|------------------------------------------------------|-----------------|------------------|-----------|------------|
| LISLE LIBRARY DISTRICT                               |                 |                  |           |            |
| NORTH ENTRY_RENOVATION OPTION                        |                 |                  |           |            |
|                                                      | 0 SF            |                  | 3/26/2021 |            |
| COST SUMMARY                                         |                 |                  |           |            |
| DESCRIPTION                                          | TOTAL COST      |                  | RATE/SF   | % of Total |
|                                                      |                 |                  |           |            |
| 01 - FOUNDATIONS                                     | \$12,           | ,060             | \$0.37    | 0%         |
| 011 - Standard Foundations                           | \$12,060        | \$0.37           |           |            |
| 012 - Special Foundations                            | \$0             | \$0.00           |           |            |
| 02 - SUBSTRUCTURE                                    | \$13,           | 500              | \$0.41    | 0%         |
| 021 - Slab on Grade                                  | ¢12 E00         | <b>CO 41</b>     |           |            |
| 022 - Basement Excavation                            | \$13,500<br>\$0 | \$0.41<br>\$0.00 |           |            |
| 023 - Basement Walls                                 | \$0             | \$0.00           |           |            |
| 023 - Dasement Wans                                  | ΨΟ              | \$0.00           |           |            |
| 03 - SUPERSTRUCTURE                                  | \$95,           | ,000             | \$2.90    | 2%         |
| 031 - Floor Construction                             | \$30,000        | \$0.91           |           |            |
| 032 - Roof Construction                              | \$30,000        | \$0.91           |           |            |
| 033 - Stair Construction                             | \$35,000        | \$1.07           |           |            |
| 04 - EXTERIOR CLOSURE                                | \$351,          | .980             | \$10.73   | 6%         |
| 041 - Exterior Walls                                 | \$102,600       | \$3.13           |           |            |
| 042 - Exterior Doors & Windows                       | \$249,380       | \$7.60           |           |            |
| 05 - ROOFING                                         | \$16,           | ,750             | \$0.51    | 0%         |
| AND INTERIOR CONCERNICATION                          | 04.405          | 005              | 405.55    | 040/       |
| 06 - INTERIOR CONSTRUCTION                           | \$1,165         | ,885             | \$35.55   | 21%        |
| 061 - Partitions (Walls, Int. Doors, Paint and Base) | \$476,818       | \$14.54          |           |            |
| 062 - Interior Finishes (Ceilings and Floors)        | \$421,567       | \$12.85          |           |            |
| 063 - Specialties (Casework)                         | \$267,500       | \$8.16           |           |            |
| 07 - CONVEYING SYSTEMS                               | \$125,          | ,000             | \$3.81    | 2%         |
| 08 - MECHANICAL                                      | \$717           | .008             | \$21.86   | 13%        |
| 081 - Plumbing                                       | \$155,800       | \$4.75           |           |            |
| 082 - HVAC                                           | \$492,000       | \$15.00          |           |            |
| 083 - Fire Protection                                | \$69,208        | \$2.11           |           |            |
| 084 - Special Systems                                | \$0             | \$0.00           |           |            |

| PARAMETER COSTING                                         | MODEL                                   |                                         |          |            |
|-----------------------------------------------------------|-----------------------------------------|-----------------------------------------|----------|------------|
| LISLE LIBRARY DISTRICT                                    |                                         |                                         |          |            |
| NORTH ENTRY_RENOVATION OPTION                             |                                         |                                         |          |            |
| GROSS AREA: 32800 SI                                      | F                                       |                                         | 3/26/202 | :1         |
| COST SUMMARY                                              |                                         |                                         |          |            |
| DESCRIPTION                                               | TOTAL COST                              |                                         | RATE/SF  | % of Total |
|                                                           |                                         |                                         |          |            |
|                                                           |                                         |                                         |          |            |
| 09 - ELECTRICAL                                           | 9                                       | \$1,063,048                             | \$32.41  | 19%        |
|                                                           |                                         | , ,,,,,,,,,,,,,,,,,,,,,,,,,,,,,,,,,,,,, | 72-111   |            |
| 091 - Service & Distribution                              | \$131,200                               | \$4.00                                  |          |            |
| 092 - Lighting & Power                                    | \$538,248                               | \$16.41                                 |          |            |
| 093 - Special Systems                                     | \$393,600                               | \$12.00                                 |          |            |
|                                                           |                                         |                                         |          |            |
| 10 - GENERAL CONDITIONS & PROFIT                          |                                         | \$489,182                               | \$14.91  | 9%         |
| NET PUM PINO CONCERNATION COST                            | *************************************** |                                         |          |            |
| NET BUILDING CONSTRUCTION COST                            | \$4,049,413                             |                                         |          |            |
| 11 - EQUIPMENT                                            |                                         | \$0                                     | \$0.00   | 0%         |
| 11 - EQUIPMENT                                            |                                         | \$0                                     | \$0.00   | 0%         |
| 111 - Fixed & Movable Equipment                           | \$0                                     | \$0.00                                  |          |            |
| 112 - Furnishings                                         | \$0                                     | \$0.00                                  |          |            |
| 113 - Special Construction                                | \$0                                     | \$0.00                                  |          |            |
| 113 - Special Constitution                                | 30                                      | φ0.00                                   |          |            |
| 12 - SITEWORK                                             |                                         | \$516,290                               | \$15.74  | 9%         |
|                                                           |                                         | , ,                                     |          |            |
| 121 - Site Preparation (including selective building demo | \$211,107                               | \$6.44                                  |          |            |
| 122 - Site Improvements                                   | \$233,620                               | \$7.12                                  |          |            |
| 123 - Site Utilities                                      | \$71,563                                | \$2.18                                  |          |            |
| 124 - Off-site Work                                       | \$0                                     | \$0.00                                  |          |            |
|                                                           |                                         |                                         |          |            |
| NET PROJECT CONSTRUCTION COST                             | \$4,565,703                             |                                         |          |            |
|                                                           |                                         |                                         |          |            |
| 13 - CONTINGENCIES                                        |                                         | \$894,878                               | \$27.28  | 16%        |
| 121 Design                                                | ¢604 0EE                                | ቀሳስ ዕስ                                  |          |            |
| 131 - Design<br>132 - Escalation                          | \$684,855                               | \$20.88                                 |          |            |
| 132 - ESUAIALIUTI                                         | \$210,022                               | \$6.40                                  |          |            |
|                                                           |                                         |                                         |          |            |
| TOTAL PROJECT CONSTRUCTION COST                           | \$5,460,581                             |                                         | \$166.48 |            |
|                                                           |                                         |                                         |          |            |
|                                                           |                                         |                                         |          |            |
|                                                           |                                         |                                         |          |            |