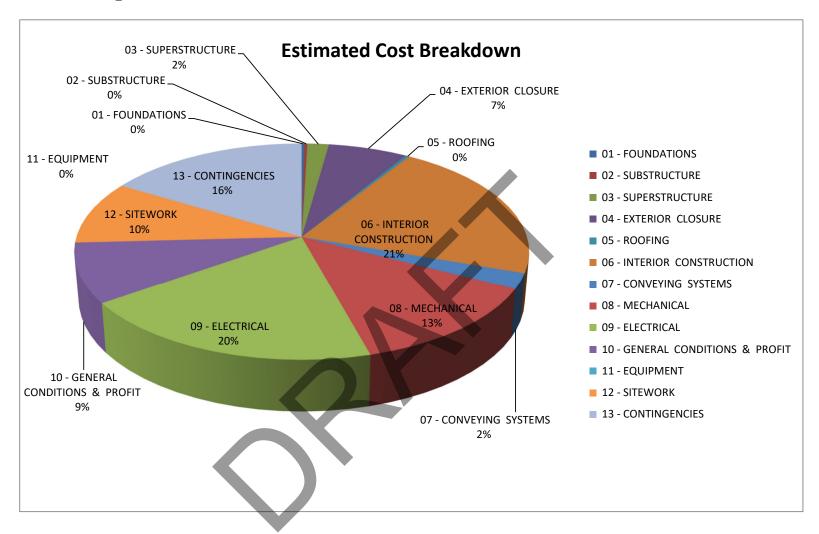

| PARAMETER COST                                       | ING MODEL       |                  |           |            |
|------------------------------------------------------|-----------------|------------------|-----------|------------|
| LISLE LIBRARY DISTRICT                               |                 |                  |           |            |
| NORTH ENTRY_RENOVATION OPTION                        |                 |                  |           |            |
|                                                      | 0 SF            |                  | 3/26/2021 |            |
| COST SUMMARY                                         |                 |                  |           |            |
| DESCRIPTION                                          | TOTAL COST      |                  | RATE/SF   | % of Total |
|                                                      |                 |                  |           |            |
| 01 - FOUNDATIONS                                     | \$12,           | ,060             | \$0.37    | 0%         |
| 011 - Standard Foundations                           | \$12,060        | \$0.37           |           |            |
| 012 - Special Foundations                            | \$0             | \$0.00           |           |            |
| 02 - SUBSTRUCTURE                                    | \$13,           | 500              | \$0.41    | 0%         |
| 021 - Slab on Grade                                  | ¢12 E00         | <b>CO 41</b>     |           |            |
| 022 - Basement Excavation                            | \$13,500<br>\$0 | \$0.41<br>\$0.00 |           |            |
| 023 - Basement Walls                                 | \$0             | \$0.00           |           |            |
| 023 - Dasement Wans                                  | ΨΟ              | \$0.00           |           |            |
| 03 - SUPERSTRUCTURE                                  | \$95,           | ,000             | \$2.90    | 2%         |
| 031 - Floor Construction                             | \$30,000        | \$0.91           |           |            |
| 032 - Roof Construction                              | \$30,000        | \$0.91           |           |            |
| 033 - Stair Construction                             | \$35,000        | \$1.07           |           |            |
| 04 - EXTERIOR CLOSURE                                | \$351,          | .980             | \$10.73   | 6%         |
| 041 - Exterior Walls                                 | \$102,600       | \$3.13           |           |            |
| 042 - Exterior Doors & Windows                       | \$249,380       | \$7.60           |           |            |
| 05 - ROOFING                                         | \$16,           | ,750             | \$0.51    | 0%         |
| AND INTERIOR CONCERNICATION                          | 04.405          | 005              | 405.55    | 040/       |
| 06 - INTERIOR CONSTRUCTION                           | \$1,165         | ,885             | \$35.55   | 21%        |
| 061 - Partitions (Walls, Int. Doors, Paint and Base) | \$476,818       | \$14.54          |           |            |
| 062 - Interior Finishes (Ceilings and Floors)        | \$421,567       | \$12.85          |           |            |
| 063 - Specialties (Casework)                         | \$267,500       | \$8.16           |           |            |
| 07 - CONVEYING SYSTEMS                               | \$125,          | ,000             | \$3.81    | 2%         |
| 08 - MECHANICAL                                      | \$717           | .008             | \$21.86   | 13%        |
| 081 - Plumbing                                       | \$155,800       | \$4.75           |           |            |
| 082 - HVAC                                           | \$492,000       | \$15.00          |           |            |
| 083 - Fire Protection                                | \$69,208        | \$2.11           |           |            |
| 084 - Special Systems                                | \$0             | \$0.00           |           |            |

| PARAMETER COSTING                                         | MODEL                                   |                                         |          |            |
|-----------------------------------------------------------|-----------------------------------------|-----------------------------------------|----------|------------|
| LISLE LIBRARY DISTRICT                                    |                                         |                                         |          |            |
| NORTH ENTRY_RENOVATION OPTION                             |                                         |                                         |          |            |
| GROSS AREA: 32800 SI                                      | F                                       |                                         | 3/26/202 | :1         |
| COST SUMMARY                                              |                                         |                                         |          |            |
| DESCRIPTION                                               | TOTAL COST                              |                                         | RATE/SF  | % of Total |
|                                                           |                                         |                                         |          |            |
|                                                           |                                         |                                         |          |            |
| 09 - ELECTRICAL                                           | 9                                       | \$1,063,048                             | \$32.41  | 19%        |
|                                                           |                                         | , ,,,,,,,,,,,,,,,,,,,,,,,,,,,,,,,,,,,,, | 72-111   |            |
| 091 - Service & Distribution                              | \$131,200                               | \$4.00                                  |          |            |
| 092 - Lighting & Power                                    | \$538,248                               | \$16.41                                 |          |            |
| 093 - Special Systems                                     | \$393,600                               | \$12.00                                 |          |            |
|                                                           |                                         |                                         |          |            |
| 10 - GENERAL CONDITIONS & PROFIT                          |                                         | \$489,182                               | \$14.91  | 9%         |
| NET PUM PINO CONCERNATION COST                            | *************************************** |                                         |          |            |
| NET BUILDING CONSTRUCTION COST                            | \$4,049,413                             |                                         |          |            |
| 11 - EQUIPMENT                                            |                                         | \$0                                     | \$0.00   | 0%         |
| 11 - EQUIPMENT                                            |                                         | \$0                                     | \$0.00   | 0%         |
| 111 - Fixed & Movable Equipment                           | \$0                                     | \$0.00                                  |          |            |
| 112 - Furnishings                                         | \$0                                     | \$0.00                                  |          |            |
| 113 - Special Construction                                | \$0                                     | \$0.00                                  |          |            |
| 113 - Special Constitution                                | 30                                      | φ0.00                                   |          |            |
| 12 - SITEWORK                                             |                                         | \$516,290                               | \$15.74  | 9%         |
|                                                           |                                         | , ,                                     |          |            |
| 121 - Site Preparation (including selective building demo | \$211,107                               | \$6.44                                  |          |            |
| 122 - Site Improvements                                   | \$233,620                               | \$7.12                                  |          |            |
| 123 - Site Utilities                                      | \$71,563                                | \$2.18                                  |          |            |
| 124 - Off-site Work                                       | \$0                                     | \$0.00                                  |          |            |
|                                                           |                                         |                                         |          |            |
| NET PROJECT CONSTRUCTION COST                             | \$4,565,703                             |                                         |          |            |
|                                                           |                                         |                                         |          |            |
| 13 - CONTINGENCIES                                        |                                         | \$894,878                               | \$27.28  | 16%        |
| 121 Design                                                | ¢604 0EE                                | ቀሳስ ዕስ                                  |          |            |
| 131 - Design<br>132 - Escalation                          | \$684,855                               | \$20.88                                 |          |            |
| 132 - ESUAIALIUTI                                         | \$210,022                               | \$6.40                                  |          |            |
|                                                           |                                         |                                         |          |            |
| TOTAL PROJECT CONSTRUCTION COST                           | \$5,460,581                             |                                         | \$166.48 |            |
|                                                           |                                         |                                         |          |            |
|                                                           |                                         |                                         |          |            |
|                                                           |                                         |                                         |          |            |