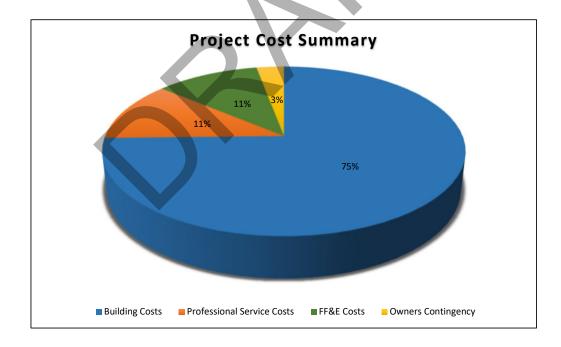

# **North Entry Building Renovation**-Summary

| CAPITAL PROJECT COST SUMMARY - 3/26/2       | 021          |           |               |
|---------------------------------------------|--------------|-----------|---------------|
| Land Cost                                   | \$           | -         |               |
| Bond Cost (costs covered via bond proceeds) | \$           | -         |               |
| Building Costs                              | \$           | 5,747,096 |               |
| Professional Service Costs                  | \$           | 888,272   |               |
| Primary Consultants                         |              |           | \$<br>663,313 |
| Specialized Consultants                     |              |           | \$<br>175,775 |
| Owner Provided Services                     |              |           | \$<br>49,184  |
| FF&E Costs                                  | <b>\$</b>    | 840,000   |               |
| Furniture (incl. moving costs)              |              |           | \$<br>505,000 |
| Fixtures                                    |              |           | \$<br>100,000 |
| Equipment                                   |              |           | \$<br>235,000 |
|                                             | Sub Total \$ | 7,475,368 |               |
| Owner's Project Cost Contingency (3%)       | \$           | 224,261   |               |
| TOTAL PROJECT COST                          | \$           | 7,699,629 | <br>          |